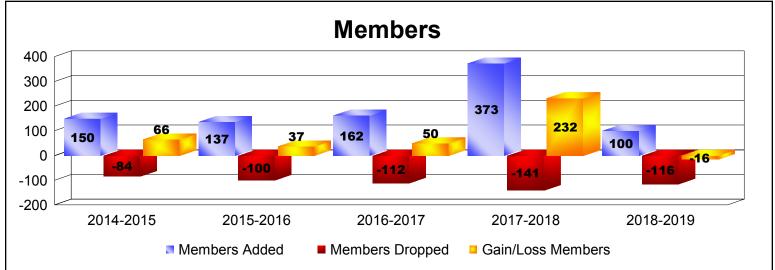

District 115CN As of June 2019 Cumulative

| Year      | New<br>Clubs | Dropped<br>Clubs | Gain/<br>Loss<br>Clubs | New<br>Members | Charter<br>Members | Reinstate<br>Members | Transfer<br>Members | Total<br>Member<br>Added | Total<br>Members<br>Dropped | Gain/<br>Loss<br>Members |
|-----------|--------------|------------------|------------------------|----------------|--------------------|----------------------|---------------------|--------------------------|-----------------------------|--------------------------|
| 2014-2015 | 2            | 0                | 2                      | 91             | 53                 | 2                    | 4                   | 150                      | -84                         | 66                       |
| 2015-2016 | 0            | 0                | 0                      | 133            | 0                  | 2                    | 2                   | 137                      | -100                        | 37                       |
| 2016-2017 | 0            | -2               | -2                     | 148            | 3                  | 9                    | 2                   | 162                      | -112                        | 50                       |
| 2017-2018 | 5            | -1               | 4                      | 232            | 118                | 21                   | 2                   | 373                      | -141                        | 232                      |
| 2018-2019 | 0            | -1               | -1                     | 96             | 3                  | 0                    | 1                   | 100                      | -116                        | -16                      |
| Average   | 1            | -1               | 1                      | 140            | 35                 | 7                    | 2                   | 184                      | -111                        | 74                       |