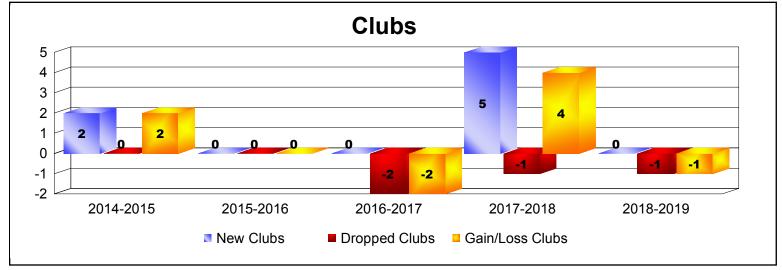

District 115CN As of June 2019 Cumulative

| Year      | New<br>Clubs | Dropped<br>Clubs | Gain/<br>Loss<br>Clubs | New<br>Members | Charter<br>Members | Reinstate<br>Members | Transfer<br>Members | Total<br>Member<br>Added | Total<br>Members<br>Dropped | Gain/<br>Loss<br>Members |
|-----------|--------------|------------------|------------------------|----------------|--------------------|----------------------|---------------------|--------------------------|-----------------------------|--------------------------|
| 2014-2015 | 2            | 0                | 2                      | 91             | 53                 | 2                    | 4                   | 150                      | -84                         | 66                       |
| 2015-2016 | 0            | 0                | 0                      | 133            | 0                  | 2                    | 2                   | 137                      | -100                        | 37                       |
| 2016-2017 | 0            | -2               | -2                     | 148            | 3                  | 9                    | 2                   | 162                      | -112                        | 50                       |
| 2017-2018 | 5            | -1               | 4                      | 232            | 118                | 21                   | 2                   | 373                      | -141                        | 232                      |
| 2018-2019 | 0            | -1               | -1                     | 96             | 3                  | 0                    | 1                   | 100                      | -116                        | -16                      |
| Average   | 1            | -1               | 1                      | 140            | 35                 | 7                    | 2                   | 184                      | -111                        | 74                       |